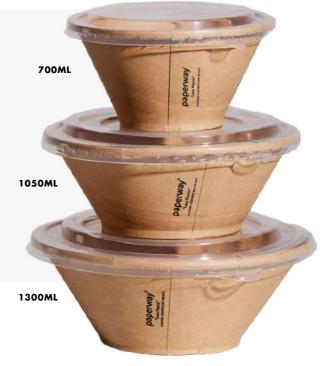

Finally, there is now a Prestigious Paper Bowl in the market that can be custom printed to promote your brand.

Make the switch from plastic, lead from the front, don't follow the pack!

| CODE        | DESCRIPTION                                | CTN/QTY |
|-------------|--------------------------------------------|---------|
| DB700K      | 700ml Deluxa Paperway Bowl – PP Kraft      | 300     |
| DB1050K     | 1050ml Deluxa Paperway Bowl – PP Kraft     | 300     |
| DB1300K     | 1300ml Deluxa Paperway Bowl – PP Kraft     | 300     |
| DB700PPLID  | PP Lid to suit 700ml Deluxa Paperway Bowl  | 300     |
| DB1050PPLID | PP Lid to suit 1050ml Deluxa Paperway Bowl | 300     |
| DB1300PPLID | PP Lid to suit 1300ml Deluxa Paperway Bowl | 300     |