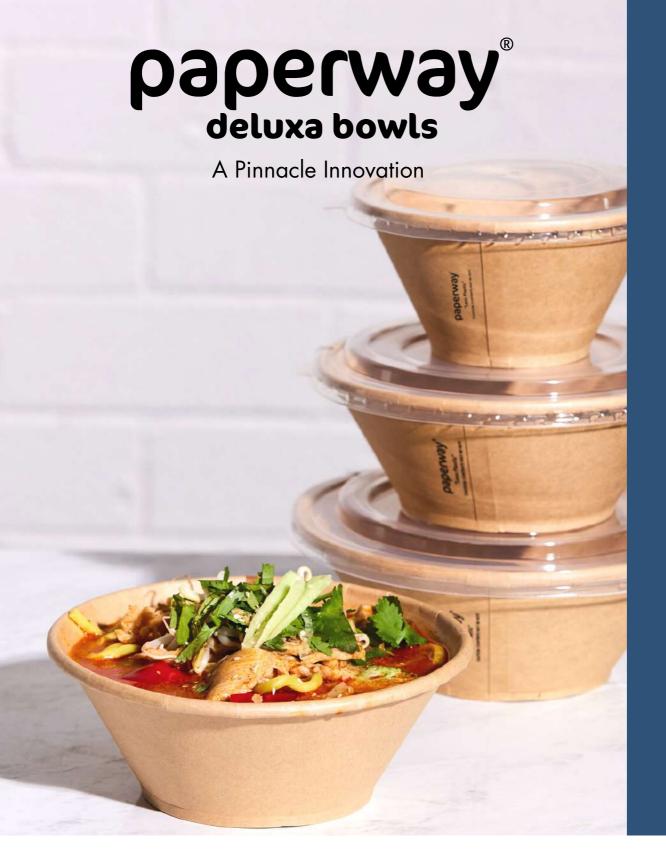

## paperway deluxa bowls

A Pinnacle Innovation

Introducing another innovation by Pinnacle Packaging. Australia's first Paper Bowl, the Paperway Deluxa Bowls.

The Deluxa Bowls are ideal for hot soups or cold salads, in fact they are a great all-rounder in your busy kitchen.

Providing a perfect and prestigious presentation to your foods. The Deluxa Bowls offer a breath of fresh air against the old-fashioned plastic bowls, creating a valued contribution to your fresh foods and an extra benefit, greatly reducing your plastic footprint.

Each bowl has its own specific PP lid to protect against spills and ensure your food arrives to your customers destination the way it left your kitchen. Deluxa Lids are made from study PP material allowing them to be microwavable and freezer safe.