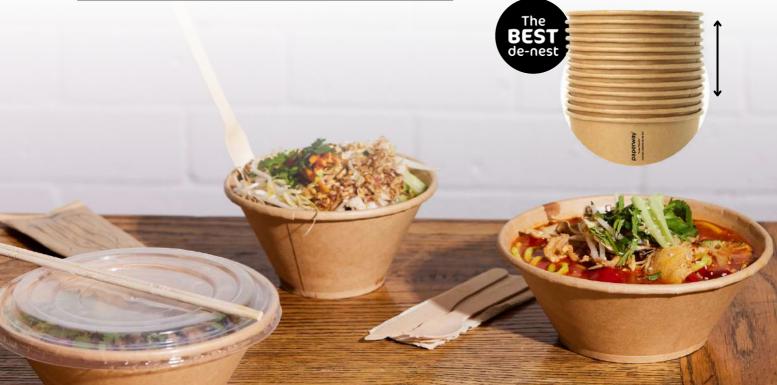

## paperway deluxa bowls

A Pinnacle Innovation

Introducing another innovation by Pinnacle Packaging. Australia's first Paper Bowl, the Paperway Deluxa Bowls.

The Deluxa Bowls are ideal for hot soups or cold salads, in fact they are a great all-rounder in your busy kitchen.

Providing a perfect and prestigious presentation to your foods. The Deluxa Bowls offer a breath of fresh air against the old-fashioned plastic bowls, creating a valued contribution to your fresh foods and an extra benefit, greatly reducing your plastic footprint.

Each bowl has its own specific PP lid to protect against spills and ensure your food arrives to your customers destination the way it left your kitchen. Deluxa Lids are made from study PP material allowing them to be microwavable and freezer safe.