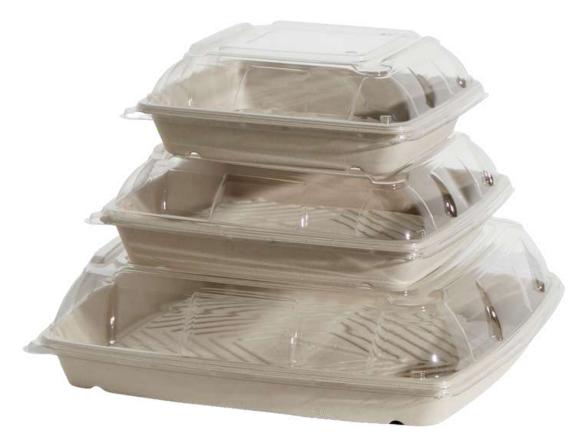

## NATURAL SUGARCANE PLATTER RANGE

ORGANIC NATURAL LOOK FOR FOOD PRESENTATION

|   | PRODUCT                    | CODE   | QTY/CARTON | DIMENSIONS (L,W,H)  |
|---|----------------------------|--------|------------|---------------------|
|   | SUGARCANE PLATTER (SMALL)  | BWCTS  | 100        | 250mm X250mm X45mm  |
|   | SUGARCANE PLATTER (MEDIUM) | BWCTM  | 100        | 305mm X 305mm X45mm |
|   | SUGARCANE PLATTER (LARGE)  | BWCTL  | 50         | 397mm X397mm X45mm  |
|   | CLEAR LID FOR SMALL        | BWCTLS | 100        | 267mm X267mm X 60mm |
|   | CLEAR LID FOR MEDIUM       | BWCTLM | 100        | 317mm X317mm X 60mm |
| Γ | CLEAR LID FOR LARGE        | BWCTLL | 50         | 418mm X418mm X75mm  |