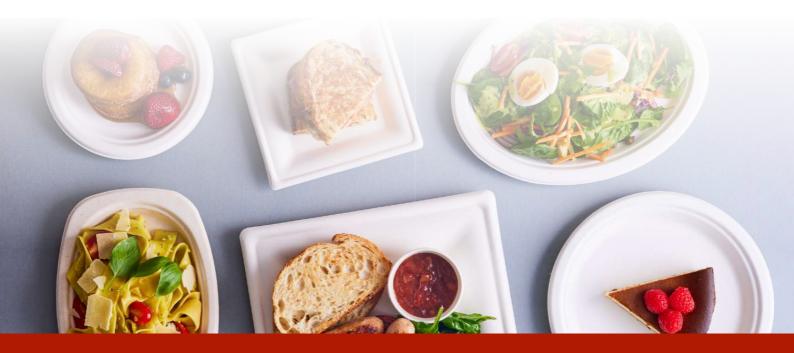

## Serve it up with our Bioway® Extensive Foodservice Plate range.

Made from 100% Sugarcane Pulp, Certified Home and Industrial compostable.

The Bioway  $\ensuremath{\mathbb{R}}$  range is our Eco alternative to Plastic & Paper lined plates.

Our Bioway® Plates are strong, sturdy, and sure to hold a full plate of food. Available in a variety of profiles: Round, Oval, Square & Natural to suit all Foodservice requirements.

CODE: BWP79N

CODE: BW10SQ