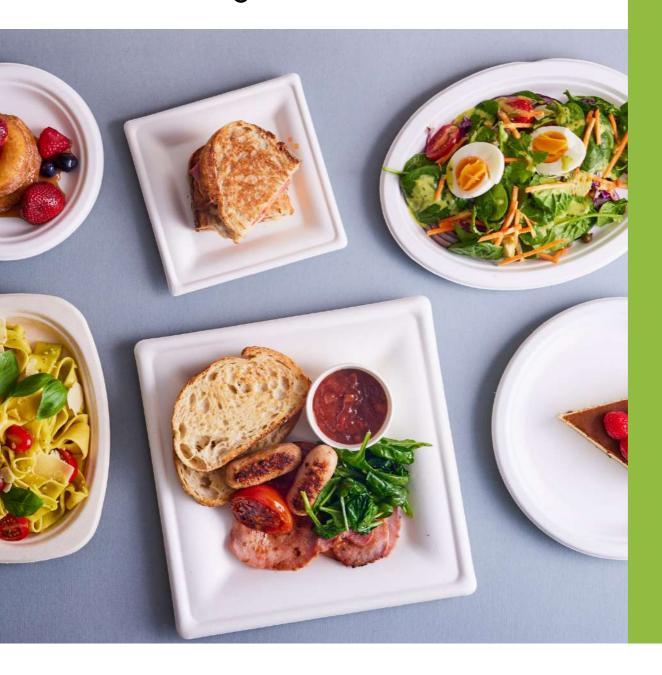

## Serve it up with our Bioway® Extensive Foodservice Plate range.

Made from 100% Sugarcane Pulp, Certified Home and Industrial compostable.

The Bioway  $\ensuremath{\mathbb{R}}$  range is our Eco alternative to Plastic & Paper lined plates.

Our Bioway® Plates are strong, sturdy, and sure to hold a full plate of food. Available in a variety of profiles: Round, Oval, Square & Natural to suit all Foodservice requirements.

CODE: BWP79N

CODE: BW10SQ