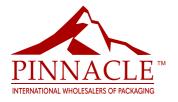

Our Bioway® Plates are strong, sturdy, and sure to hold a full plate of food. Available in a variety of profiles: Round, Oval, Square & Natural to suit all Foodservice requirements.

CODE: BWP79N

CODE: BW10SQ

CODE: BW625SQ