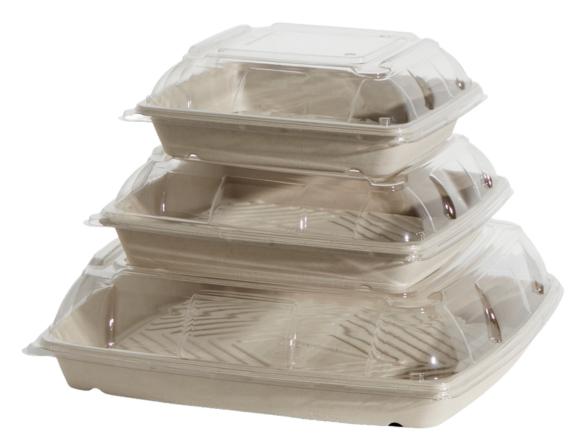

## NATURAL SUGARCANE PLATTER RANGE

ORGANIC NATURAL LOOK FOR FOOD PRESENTATION

| PRODUCT                    | CODE   | QTY/CARTON | DIMENSIONS (L,W,H)  |
|----------------------------|--------|------------|---------------------|
| SUGARCANE PLATTER (SMALL)  | BWCTS  | 100        | 250mm X250mm X45mm  |
| SUGARCANE PLATTER (MEDIUM) | BWCTM  | 100        | 305mm X 305mm X45mm |
| SUGARCANE PLATTER (LARGE)  | BWCTL  | 50         | 397mm X397mm X45mm  |
| CLEAR LID FOR SMALL        | BWCTLS | 100        | 267mm X267mm X 60mm |
| CLEAR LID FOR MEDIUM       | BWCTLM | 100        | 317mm X317mm X 60mm |
| CLEAR LID FOR LARGE        | BWCTLL | 50         | 418mm X418mm X75mm  |