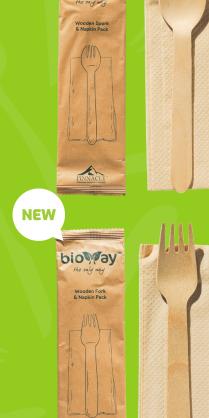

## Wooden Cutlery Packs

NEW

Introducing Bioway<sup>™</sup>: The Pinnacle of Eco-Friendly Cutlery. Experience the blend of elegance and premium quality with our FSC<sup>®</sup> certified Wooden Cutlery Range.

Say no to plastic with our responsibly sourced, non-coated cutlery, perfect to meet the latest environmental standards. Distinctly robust and retail-ready, Bioway<sup>™</sup> redefines the dining experience.

Choose Bioway  ${}^{\rm M}\!\!:$  Where Nature Meets Necessity in Wooden Cutlery.

| PRODUCT                                                                       | CTN/QTY | CODE  |
|-------------------------------------------------------------------------------|---------|-------|
| Wooden Fork, Knife, Napkin                                                    | 400     | WCP01 |
| Wooden Fork, Knife, Dessertspoon & Napkin                                     | 400     | WCP02 |
| Wooden Knife, Fork, Spoon, Teaspoon,<br>Stirrer, Salt, Pepper, Sugar & Napkin | 300     | WCP03 |
| Wooden Spork & Napkin                                                         | 400     | WCP04 |
| Wooden Fork & Napkin                                                          | 400     | WCP05 |