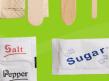

Choose Bioway  ${}^{\rm M}\!\!:$  Where Nature Meets Necessity in Wooden Cutlery.

| PRODUCT                                                                       | CTN/QTY | CODE  |
|-------------------------------------------------------------------------------|---------|-------|
| Wooden Fork, Knife, Napkin                                                    | 400     | WCP01 |
| Wooden Fork, Knife, Dessertspoon & Napkin                                     | 400     | WCP02 |
| Wooden Knife, Fork, Spoon, Teaspoon,<br>Stirrer, Salt, Pepper, Sugar & Napkin | 300     | WCP03 |
| Wooden Spork & Napkin                                                         | 400     | WCP04 |
| Wooden Fork & Napkin                                                          | 400     | WCP05 |