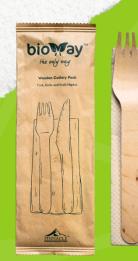

## Wooden Cutlery Packs

NEW

Introducing Bioway<sup>™</sup>: The Pinnacle of Eco-Friendly Cutlery. Experience the blend of elegance and premium quality with our FSC<sup>®</sup> certified Wooden Cutlery Range.

Choose Bioway  ${}^{\rm M}\!\!:$  Where Nature Meets Necessity in Wooden Cutlery.

| PRODUCT                                                                       | CTN/QTY | CODE  |
|-------------------------------------------------------------------------------|---------|-------|
| Wooden Fork, Knife, Napkin                                                    | 400     | WCP01 |
| Wooden Fork, Knife, Dessertspoon & Napkin                                     | 400     | WCP02 |
| Wooden Knife, Fork, Spoon, Teaspoon,<br>Stirrer, Salt, Pepper, Sugar & Napkin | 300     | WCP03 |
| Wooden Spork & Napkin                                                         | 400     | WCP04 |
| Wooden Fork & Napkin                                                          | 400     | WCP05 |