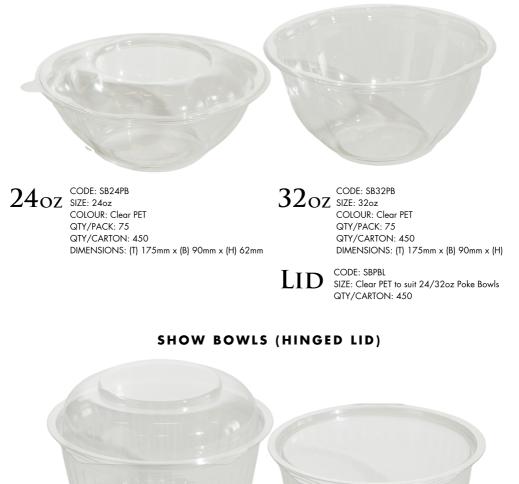

## POKE BOWLS + LID

| PRODUCT             | CODE      | QTY/CARTON | DIMENSIONS (Dia, H) |
|---------------------|-----------|------------|---------------------|
| 8oz SHOW BOWL DOME  | SB08DPG   | 250        | Dia: 119mm H:72mm   |
| 8oz SHOW BOWL FLAT  | SB08FPG   | 250        | Dia: 119mm H:42mm   |
| 12oz SHOW BOWL DOME | SB12DPG   | 250        | Dia: 119mm H:86mm   |
| 12oz SHOW BOWL FLAT | SB 12 FPG | 250        | Dia: 119mm H:55mm   |
| 16oz SHOW BOWL DOME | SB16DPG   | 250        | Dia: 119mm H:106mm  |
| 16oz SHOW BOWL FLAT | SB 16FPG  | 250        | Dia: 119mm H:76mm   |
| 20oz SHOW BOWL DOME | SB20DPG   | 150        | Dia: 172mm H:77mm   |
| 20oz SHOW BOWL FLAT | SB20FPG   | 150        | Dia: 172mm H:43mm   |
| 24oz SHOW BOWL DOME | SB24DPG   | 150        | Dia: 172mm H:95mm   |
| 24oz SHOW BOWL FLAT | SB24FPG   | 150        | Dia: 172mm H:61mm   |
| 32oz SHOW BOWL DOME | SB32DPG   | 150        | Dia: 177mm H:107mm  |
| 32oz SHOW BOWL FLAT | SB32FPG   | 150        | Dia: 177mm H:75mm   |
| 48oz SHOW BOWL DOME | SB48DPG   | 150        | Dia: 177mm H:116mm  |
| 48oz SHOW BOWL FLAT | SB48FPG   | 150        | Dia: 177mm H:87mm   |