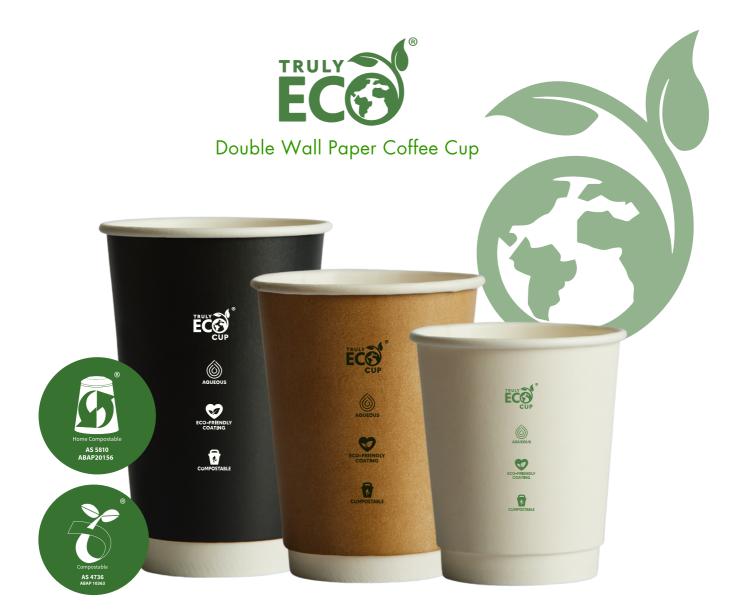

Double Wall Paper Coffee Cup

Australia's leading and innovative packaging company trusted by the Leading food & beverages brands globally.

## TRULY ECO CUPS HAVE A UNIQUE AQUEOUS WATERPROOF BARRIER COATING.

| COLOUR | 8 O Z     | 80Z UNI (90MM) | 1202      |
|--------|-----------|----------------|-----------|
| White  | DW08W-ECO | DW08UNIW-ECO   | DW12W-ECO |
| Kraft  | DW08K-ECO | DW08UNIK-ECO   | DW12K-ECO |
| Black  | DW08B-ECO | DW08UNIB-ECO   | DW12B-ECO |

**1607** DW16W-ECO DW16K-ECO DW16B-ECO INDUSTRIAL CUSTOM BRANDING AVAILABLE!

\*Custom printing available upon request. Quantity per carton = 500.