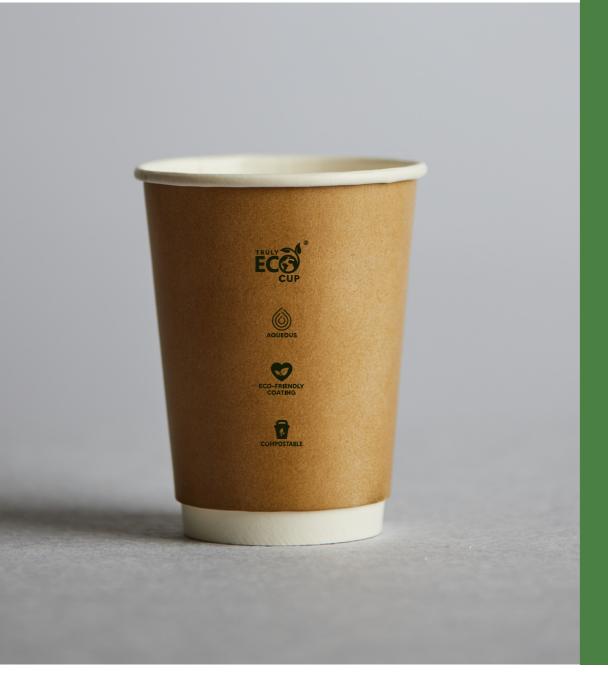

Double Wall Paper Coffee Cup

Australia's leading and innovative packaging company trusted by the Leading food & beverages brands globally.

## TRULY ECO CUPS HAVE A UNIQUE AQUEOUS WATERPROOF BARRIER COATING.

| COLOUR | 8 O Z     | 80Z UNI (90MM) | 1202      |
|--------|-----------|----------------|-----------|
| White  | DW08W-ECO | DW08UNIW-ECO   | DW12W-ECO |
| Kraft  | DW08K-ECO | DW08UNIK-ECO   | DW12K-ECO |
| Black  | DW08B-ECO | DW08UNIB-ECO   | DW12B-ECO |