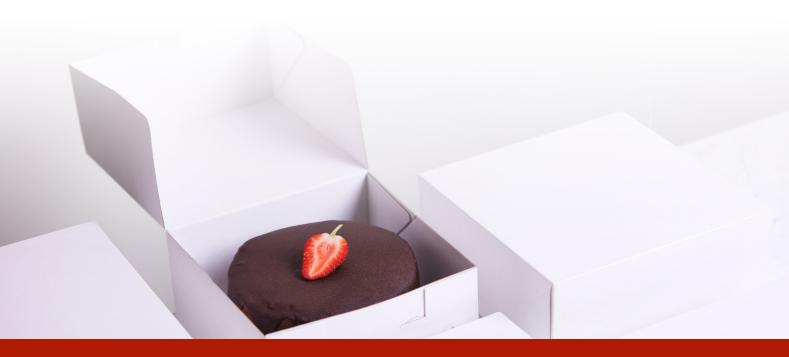

## EASY FOLD CORRUGATED CAKE BOXES

Easy Fold Corrugated Cake Boxes by Pinnacle are made from food grade and responsibly sourced paper board. The flat base pack assembles with ease to fold over your baked item to allow you to transport your bakery items in style and arrive as they left.

> Available in white board and in most popular sizes, with special sizes available upon request. Lift your image and custom brand your Easy Fold Cake Box.

6"

CODE: CBC664 COLOUR: WHITE QT/CARTON: 100 DIMENSIONS: 6 X 6 X 4"