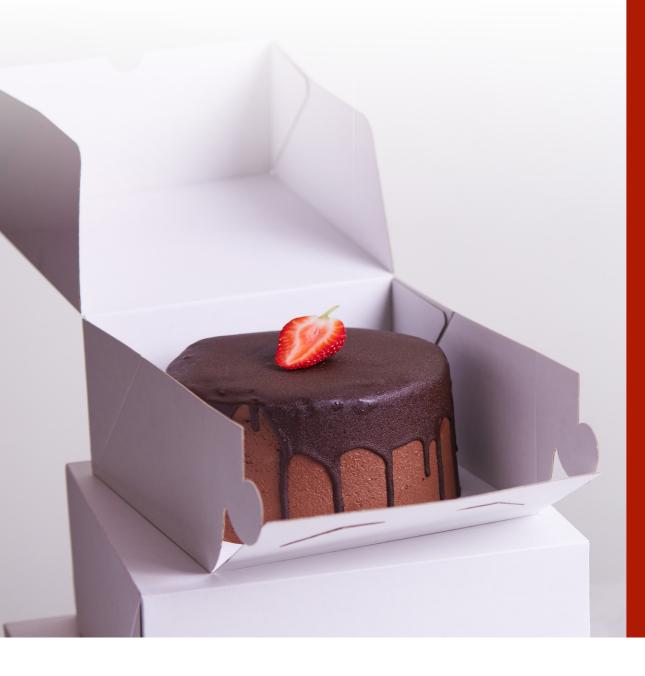

## EASY FOLD CORRUGATED CAKE BOXES

Australia's leading and innovative packaging company trusted by the Leading food & beverages brands globally.

## EASY FOLD CORRUGATED CAKE BOXES

Easy Fold Corrugated Cake Boxes by Pinnacle are made from food grade and responsibly sourced paper board. The flat base pack assembles with ease to fold over your baked item to allow you to transport your bakery items in style and arrive as they left.

> Available in white board and in most popular sizes, with special sizes available upon request. Lift your image and custom brand your Easy Fold Cake Box.

6"

CODE: CBC664 COLOUR: WHITE QT/CARTON: 100 DIMENSIONS: 6 X 6 X 4"