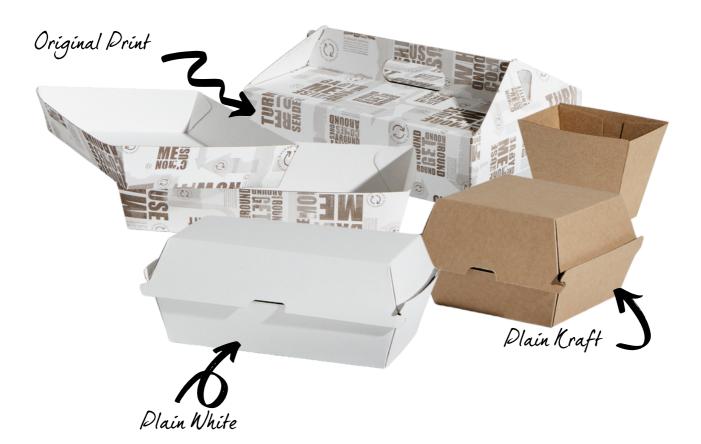

## ENVIRO RANGE

A Pinnacle Classic





Australia's leading and innovative packaging company trusted by the Leading food & beverages brands globally.



## **ENVIRO RANGE**

A Pinnacle Classic



| PRODUCT             | ORIGINAL | KRAFT | WHITE | QTY | DIMENSIONS (L,W,H)     |
|---------------------|----------|-------|-------|-----|------------------------|
| CHIP PUNNET (SMALL) | 89022    | -     | -     | 500 | 71 mm X 71 mm X 105 mm |
| CHIP PUNNET (LARGE) | 89021    | -     | -     | 500 | 85mm X 80mm X 120mm    |
| ENVIRO CHIP CUP     | 89002    | ECK   | ECW   | 500 | 70mm X 45mm X 90mm     |
| HOT DOG BOAT        | 89023    | EHTK  | EHTW  | 300 | 190mm X 70mm X 50mm    |
| HOT DOG BOX         | 89010    | EHBK  | EHBW  | 250 | 208mm X 70mm X 39mm    |
| FAMILY PACK         | 89017    | EFK   | EFW   | 100 | 290mm X 170mm X 50mm   |
| DINNER BOX          | 89016    | EDK   | EDW   | 150 | 170mm X 160mm X 45mm   |
| ENVIRO PIZZA BOX    | 89001    | EPBK  | EPBW  | 250 | 165