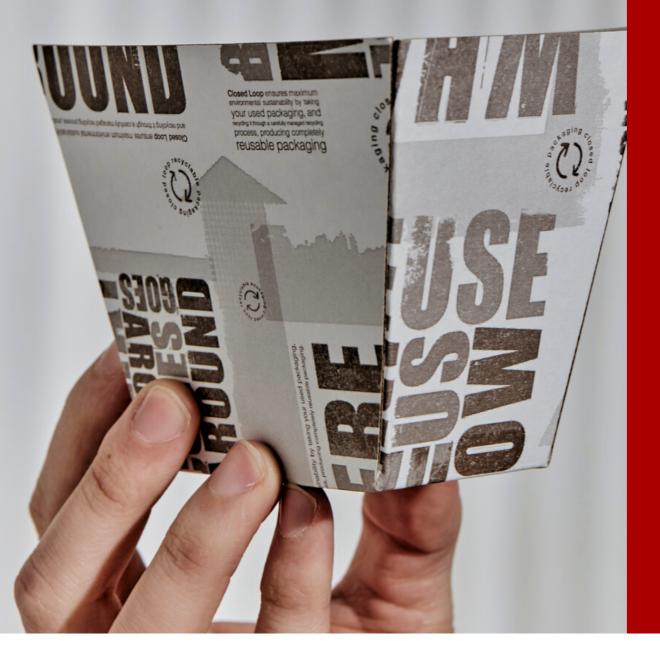

## ENVIRO RANGE

A Pinnacle Classic





Australia's leading and innovative packaging company trusted by the Leading food & beverages brands globally.



## **ENVIRO RANGE**

A Pinnacle Classic



| PRODUCT             | ORIGINAL | KRAFT | WHITE | QTY | DIMENSIONS (L,W,H)     |
|---------------------|----------|-------|-------|-----|------------------------|
| CHIP PUNNET (SMALL) | 89022    | -     | -     | 500 | 71 mm X 71 mm X 105 mm |
| CHIP PUNNET (LARGE) | 89021    | -     | -     | 500 | 85mm X 80mm X 120mm    |
| ENVIRO CHIP CUP     | 89002    | ECK   | ECW   | 500 | 70mm X 45mm X 90mm     |
| HOT DOG BOAT        | 89023    | EHTK  | EHTW  | 300 | 190mm X 70mm X 50mm    |
| HOT DOG BOX         | 89010    | EHBK  | EHBW  | 250 | 208mm X 70mm X 39mm    |
| FAMILY PACK         | 89017    | EFK   | EFW   | 100 | 290mm X 1