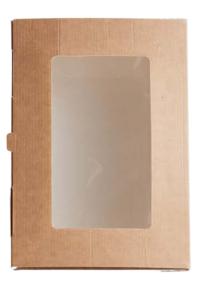

Our Gourmet Hot Boxes are the perfect container for retail, display as assisted by anti-fog clear PET window with a unique integrated lid that easily closes and opens to ensure a stable structure also being microwave safe.

Available in Kraft in three sizes Small (390ml) Medium (675ml) Large (1100ml) and are stackable.

**HOT BOX SMALL** CODE : HBWS CNT QTY: 200

**HOT BOX MEDIUM** CODE : HBWM CNT QTY: 200

HOT BOX LARGE CODE : HBWL CNT QTY: 200