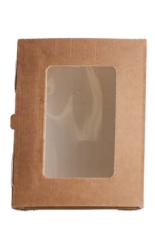

Our Gourmet Hot Boxes are the perfect container for retail, display as assisted by anti-fog clear PET window with a unique integrated lid that easily closes and opens to ensure a stable structure also being microwave safe.

Available in Kraft in three sizes Small (390ml) Medium (675ml) Large (1100ml) and are stackable.

**HOT BOX SMALL** CODE : HBWS CNT QTY: 200

**HOT BOX MEDIUM** CODE : HBWM CNT QTY: 200

HOT BOX LARGE CODE : HBWL CNT QTY: 200