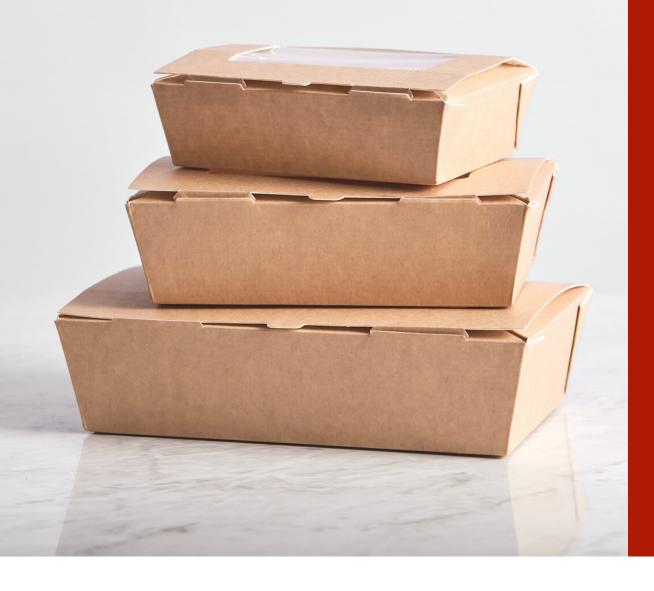

## HOT BOXES

A Pinnacle Classic

The Perfect hinged lid display container for all hot and cold foods on the go and home delivery that allows your food to be displayed, like no other window display box.

The Gourmet Hot Box by Pinnacle is a corrugated PE Lined sturdy container that will ensure your food integrity by maintaining the same taste and presentation as it left the kitchen!

Our Gourmet Hot Boxes are the perfect container for retail, display as assisted by anti-fog clear PET window with a unique integrated lid that easily closes and opens to ensure a stable structure also being microwave safe.

Available in Kraft in three sizes Small (390ml) Medium (675ml) Large (1100ml) and are stackable.

**HOT BOX SMALL** CODE : HBWS CNT QTY: 200

**HOT BOX MEDIUM** CODE : HBWM CNT QTY: 200

HOT BOX LARGE CODE : HBWL CNT QTY: 200