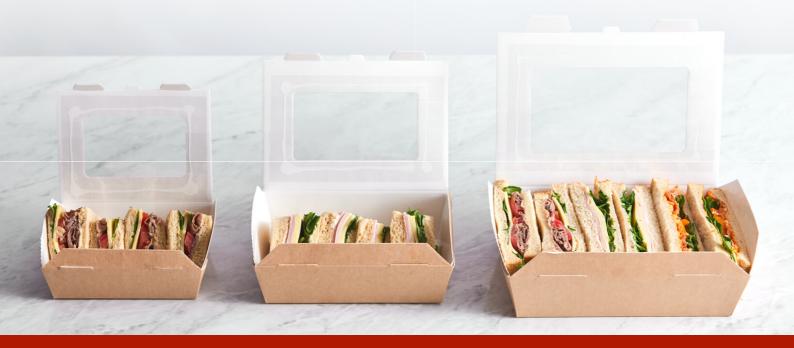

## HOT BOXES

A Pinnacle Classic

The Perfect hinged lid display container for all hot and cold foods on the go and home delivery that allows your food to be displayed, like no other window display box.

The Gourmet Hot Box by Pinnacle is a corrugated PE Lined sturdy container that will ensure your food integrity by maintaining the same taste and presentation as it left the kitchen!

Our Gourmet Hot Boxes are the perfect container for retail, display as assisted by anti-fog clear PET window with a unique integrated lid that easily closes and opens to ensure a stable structure also being microwave safe.

Available in Kraft in three sizes Small (390ml) Medium (675ml) Large (1100ml) and are stackable.

**HOT BOX SMALL** CODE : HBWS CNT QTY: 200

**HOT BOX MEDIUM** CODE : HBWM CNT QTY: 200

HOT BOX LARGE CODE : HBWL CNT QTY: 200