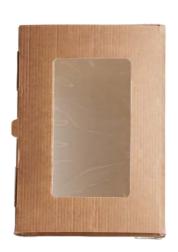

Our Gourmet Hot Boxes are the perfect container for retail, display as assisted by anti-fog clear PET window with a unique integrated lid that easily closes and opens to ensure a stable structure also being microwave safe.

Available in Kraft in three sizes Small (390ml) Medium (675ml) Large (1100ml) and are stackable.

**HOT BOX SMALL** CODE : HBWS CNT QTY: 200

**HOT BOX MEDIUM** CODE : HBWM CNT QTY: 200

HOT BOX LARGE CODE : HBWL CNT QTY: 200