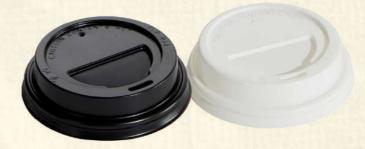

PP Lids from Pinnacle will ensure a better fit and are available in Travel or Sipper Lids in either Black or White. Perfectly matched with our Truly Eco Range of Coffee Cups.

WHAT DOES IT MEAN?

**EASIER TO** RECYCLE

MORE FLEXIBLE

**MORE HEAT** RESISTANT

12OZ TRAVEL LID BLACK PP

CODE: 12TLBPP

120Z TRAVEL LID WHITE PP

CODE: 12TLWPP

**80Z TRAVEL LID BLACK PP** 

CODE: 8TLBPP

**80Z TRAVEL LID WHITE PP** 

CODE: 8TLWPP

**40Z TRAVEL LID BLACK PP** 

CODE: 4TLBPP

40Z TRAVEL LID WHITE PP

12OZ SIP LID BLACK PP

CODE: 12SLBPP

120Z SIP LID WHITE PP CODE: 12SLWPP