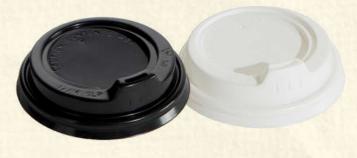

PP Lids from Pinnacle will ensure a better fit and are available in Travel or Sipper Lids in either Black or White. Perfectly matched with our Truly Eco Range of Coffee Cups.

WHAT DOES IT MEAN?

**EASIER TO** RECYCLE

MORE FLEXIBLE

**MORE HEAT** RESISTANT

12OZ TRAVEL LID BLACK PP

CODE: 12TLBPP

120Z TRAVEL LID WHITE PP

CODE: 12TLWPP

**80Z TRAVEL LID BLACK PP** 

CODE: 8TLBPP

**80Z TRAVEL LID WHITE PP** 

CODE: 8TLWPP

**40Z TRAVEL LID BLACK PP** 

CODE: 4TLBPP

40Z TRAVEL LID WHITE PP

12OZ SIP LID BLACK PP

CODE: 12SLBPP

120Z SIP LID WHITE PP CODE: 12SLWPP

CODE: 8SLBPP

**80Z SIP LID WHITE PP** 

**80Z SIP LID BLACK PP** 

CODE: 8SLWPP

MATCH WITH OUR

TRULY ECO CUPS