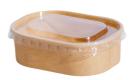

## 150 KRAFT PP MINI PAPERWAY™ **RECTANGULAR CONTAINER**

CODE: PRC150KPP SIZE: 150ml

QTY/SLEEVE: 50 units x 10 sleeves QTY/CARTON: 500 units