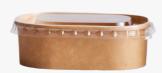

## 250 KRAFT PP MINI PAPERWAY™ **RECTANGULAR CONTAINER**

CODE: PRC250KPP SIZE:250ml

QTY/SLEEVE : 50 units x 10 sleeves

QTY/CARTON: 500 units