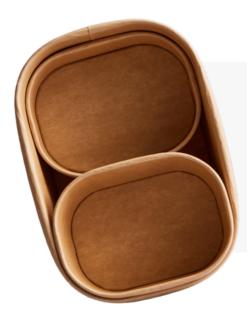

Available in Kraft PP lined with two sizes 150ml and 250ml with a common PET lid which compliments the Large Paperway® Kraft PP containers.

The Mini Paperway & will allow you versatility with larger profile 500,650,750 and 1000ml as they fit snuggly in these profiles to provide a compartment pack.

# Built to perfectly fit snuggly into the full PP Paperway® range.