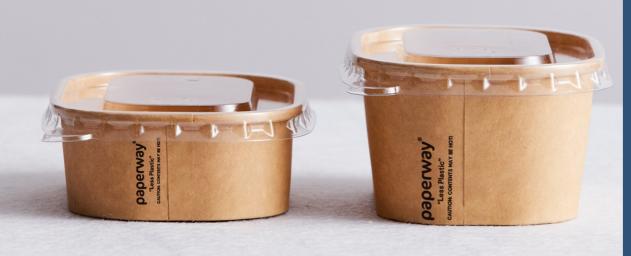

## 150 KRAFT PP MINI PAPERWAY™ **RECTANGULAR CONTAINER**

CODE: PRC150KPP SIZE: 150ml

QTY/SLEEVE: 50 units x 10 sleeves QTY/CARTON: 500 units

## 250 KRAFT PP MINI PAPERWAY™ **RECTANGULAR CONTAINER**

CODE: PRC250KPP SIZE:250ml

QTY/SLEEVE : 50 units x 10 sleeves

QTY/CARTON: 500 units

## PET LID TO SUIT PAPERWAY™ MINI RECTANGULAR CONTAINER

 $\mathsf{CODE}:\mathsf{PRCMLID}$ SIZE : To Suit all

QTY/SLEEVE : 50 units x 10 sleeves QTY/CARTON: 500 units