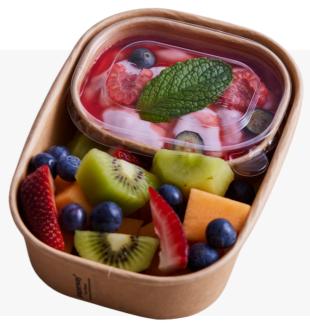

# paperway

A Pinnacle Innovation

"Good things come in small packages"

Australia's leading and innovative packaging company trusted by the Leading food & beverages brands globally.

A Pinnacle Innovation

Mini Paperway® is the small NEW Paper Rectangular Container & Lid, suitable for all side dishes, snacks or for dipping those large wedges.

Available in Kraft PP lined with two sizes 150ml and 250ml with a common PET lid which compliments the Large Paperway® Kraft PP containers.

The Mini Paperway & will allow you versatility with larger profile 500,650,750 and 1000ml as they fit snuggly in these profiles to provide a compartment pack.

# Built to perfectly fit snuggly into the full PP Paperway® range.