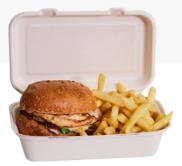

Our Bioway® Natural Sugarcane Clam range is certified home compostable.

Sugarcane production provides a lower carbon footprint than many other food packaging alternatives.

Bioway® Natural Sugarcane Clams offer a complete range to suit all needs Burger, Snack, Dinner small, large & compartmentalised all with hinged lids.

BURGER CODE : BWBB01N

REGULAR SNACK CODE : BWSBR

LARGE SNACK CODE : BWSBL

HI TOP DINNER CODE : BWDB08N

LARGE SNACK / 2 COMPARTMENTS CODE : BWSBL2

LARGE DINNER 3 COMPARTMENT CODE : BWDB093N

LARGE DINNER CODE : BWDB09N