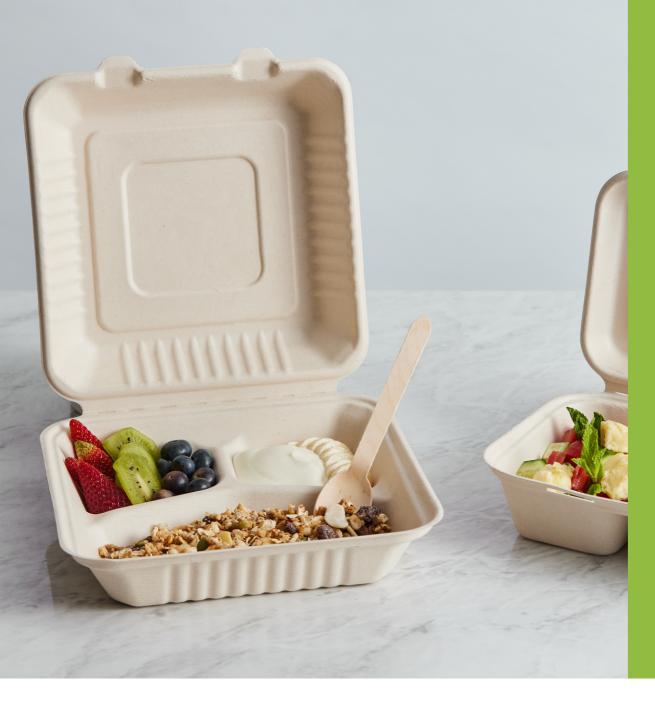

Australia's leading and innovative packaging company trusted by the Leading food & beverages brands globally.

Bioway® Natural Sugarcane Clams will define your eco stewardship!

Made from 100% Sugarcane, a natural resource processed with no harmful materials.

Our Bioway® Natural Sugarcane Clam range is certified home compostable.

Sugarcane production provides a lower carbon footprint than many other food packaging alternatives.

Bioway® Natural Sugarcane Clams offer a complete range to suit all needs Burger, Snack, Dinner small, large & compartmentalised all with hinged lids.