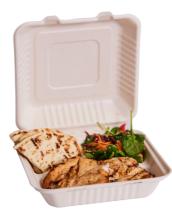

Australia's leading and innovative packaging company trusted by the Leading food & beverages brands globally.

Bioway® Natural Sugarcane Clams will define your eco stewardship!

Made from 100% Sugarcane, a natural resource processed with no harmful materials.

Our Bioway® Natural Sugarcane Clam range is certified home compostable.

Sugarcane production provides a lower carbon footprint than many other food packaging alternatives.

Bioway® Natural Sugarcane Clams offer a complete range to suit all needs Burger, Snack, Dinner small, large & compartmentalised all with hinged lids.

BURGER CODE : BWBB01N

REGULAR SNACK CODE : BWSBR

LARGE SNACK CODE : BWSBL

HI TOP DINNER CODE : BWDB08N

LARGE SNACK / 2 COMPARTMENTS CODE : BWSBL2

LARGE DINNER 3 COMPARTMENT CODE : BWDB093N

LARGE DINNER CODE : BWDB09N