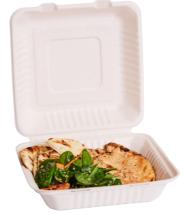

Australia's leading and innovative packaging company trusted by the Leading food & beverages brands globally.

Bioway® Natural Sugarcane Clams will define your eco stewardship!

Made from 100% Sugarcane, a natural resource processed with no harmful materials.

Our Bioway® Natural Sugarcane Clam range is certified home compostable.

Sugarcane production provides a lower carbon footprint than many other food packaging alternatives.

Bioway® Natural Sugarcane Clams offer a complete range to suit all needs Burger, Snack, Dinner small, large & compartmentalised all with hinged lids.

BURGER CODE : BWBB01N

REGULAR SNACK CODE : BWSBR

LARGE SNACK CODE : BWSBL

HI TOP DINNER CODE : BWDB08N

LARGE SNACK / 2 COMPARTMENTS CODE : BWSBL2

LARGE DINNER 3 COMPARTMENT CODE : BWDB093N

LARGE DINNER CODE : BWDB09N