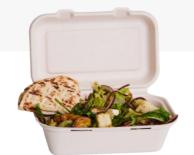

Our Bioway® Natural Sugarcane Clam range is certified home compostable.

Sugarcane production provides a lower carbon footprint than many other food packaging alternatives.

Bioway® Natural Sugarcane Clams offer a complete range to suit all needs Burger, Snack, Dinner small, large & compartmentalised all with hinged lids.

BURGER CODE : BWBB01N

REGULAR SNACK CODE : BWSBR

LARGE SNACK CODE : BWSBL

HI TOP DINNER CODE : BWDB08N

LARGE SNACK / 2 COMPARTMENTS CODE : BWSBL2

LARGE DINNER 3 COMPARTMENT CODE : BWDB093N

LARGE DINNER CODE : BWDB09N