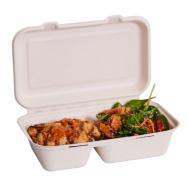

Our Bioway® Natural Sugarcane Clam range is certified home compostable.

Sugarcane production provides a lower carbon footprint than many other food packaging alternatives.

Bioway® Natural Sugarcane Clams offer a complete range to suit all needs Burger, Snack, Dinner small, large & compartmentalised all with hinged lids.

BURGER CODE : BWBB01N

REGULAR SNACK CODE : BWSBR

LARGE SNACK CODE : BWSBL

HI TOP DINNER CODE : BWDB08N

LARGE SNACK / 2 COMPARTMENTS CODE : BWSBL2

LARGE DINNER 3 COMPARTMENT CODE : BWDB093N

LARGE DINNER CODE : BWDB09N