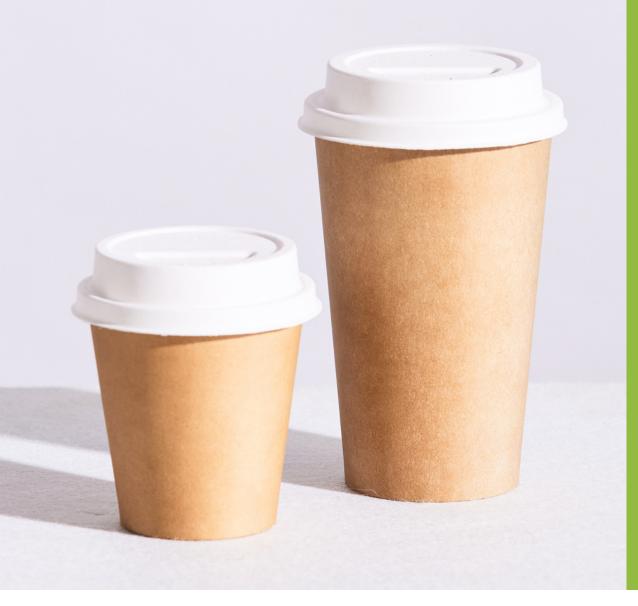

## SUGARCANE AND IS CERTIFIED HOME COMPOSTABLE.

**80Z** 

Our Bioway<sup>®</sup> Sugarcane Lids are manufactured from 100% Sugarcane pulp.

Sugarcane Travel lids are produced to ensure a good tight fit with our Truly Eco Coffee Cups. Bioway® lids are certified Home Compostable.

Available to suit both 90mm 8oz, 12oz & 16oz cups along with the traditional 80mm 8oz coffee cup.

| CODE    | DESCRIPTION                | <b>CTN QTY</b> |
|---------|----------------------------|----------------|
| SC80HCL | Sugarcane 80mm hot cup lid | 1000           |
| SC90HCL | Sugarcane 90mm hot cup lid | 1000           |